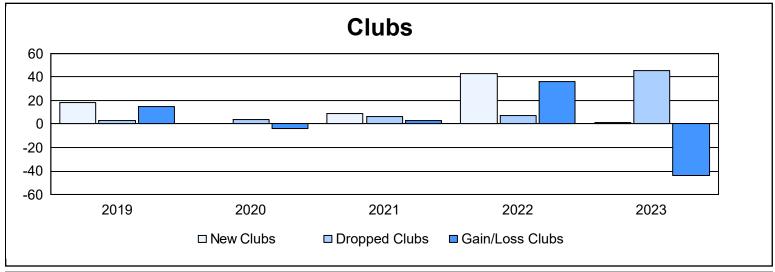

District 320 B As of June 2023 Cumulative

| Year      | New<br>Clubs | Dropped<br>Clubs | Gain/<br>Loss<br>Clubs | New<br>Members | Charter<br>Members | Reinstate<br>Members | Transfer<br>Members | Total<br>Member<br>Added | Total<br>Members<br>Dropped | Gain/<br>Loss<br>Members |
|-----------|--------------|------------------|------------------------|----------------|--------------------|----------------------|---------------------|--------------------------|-----------------------------|--------------------------|
| 2018-2019 | 18           | 3                | 15                     | 260            | 422                | 67                   | 9                   | 758                      | 465                         | 293                      |
| 2019-2020 | 0            | 4                | -4                     | 150            | 75                 | 51                   | 46                  | 322                      | 741                         | -419                     |
| 2020-2021 | 9            | 6                | 3                      | 445            | 229                | 55                   | 23                  | 752                      | 469                         | 283                      |
| 2021-2022 | 43           | 7                | 36                     | 418            | 1,054              | 34                   | 21                  | 1,527                    | 717                         | 810                      |
| 2022-2023 | 1            | 45               | -44                    | 265            | 154                | 61                   | 21                  | 501                      | 1,616                       | -1,115                   |
| Average   | 14           | 13               | 1                      | 308            | 387                | 54                   | 24                  | 772                      | 802                         | -30                      |